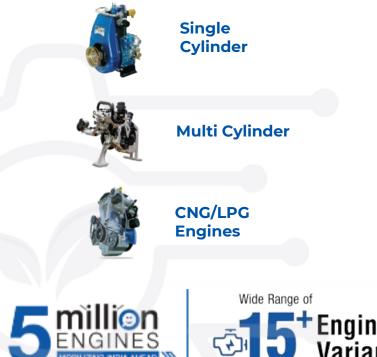

### **AUTOMOTIVE**

Highly fuel efficient, the Greaves lightweight diesel/gasoline engines are ideal for automotive engine applications like 3W & Small 4W commercial vehicles

The company has a wide range of nonauto engines that are fuel-efficient, compact, and versatile, prime movers for various applications

Agriculture, **Construction & Other Industries** 

Marine Industry

**Power Solutions** 

#### **INDUSTRIAL**

The engines in this category are suitable for higher HP applications (30 HP - 700 HP) like

**Marine Construction** Pump set Agriculture

Defense

**Industrial Engines** 

Entering into the motion control segment through the acquisition of Excel – India's leading manufacturer of motion control systems with integrated capabilities to manufacture Push Pull Cables, Levers & Sensors