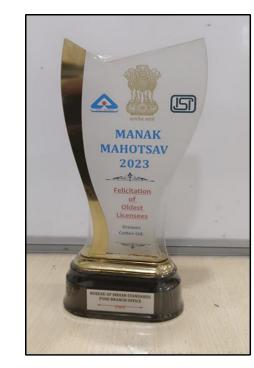

#### GREAVES

Greaves Treasury team is recognised as one of the best technology adoption - cash management services by HDFC Bank

Greaves Cotton Limited, Aurangabad honored as Oldest Licensees by BIS

Greaves Technologies have been honoured with the prestigious award in the "Innovation" category by Daimler