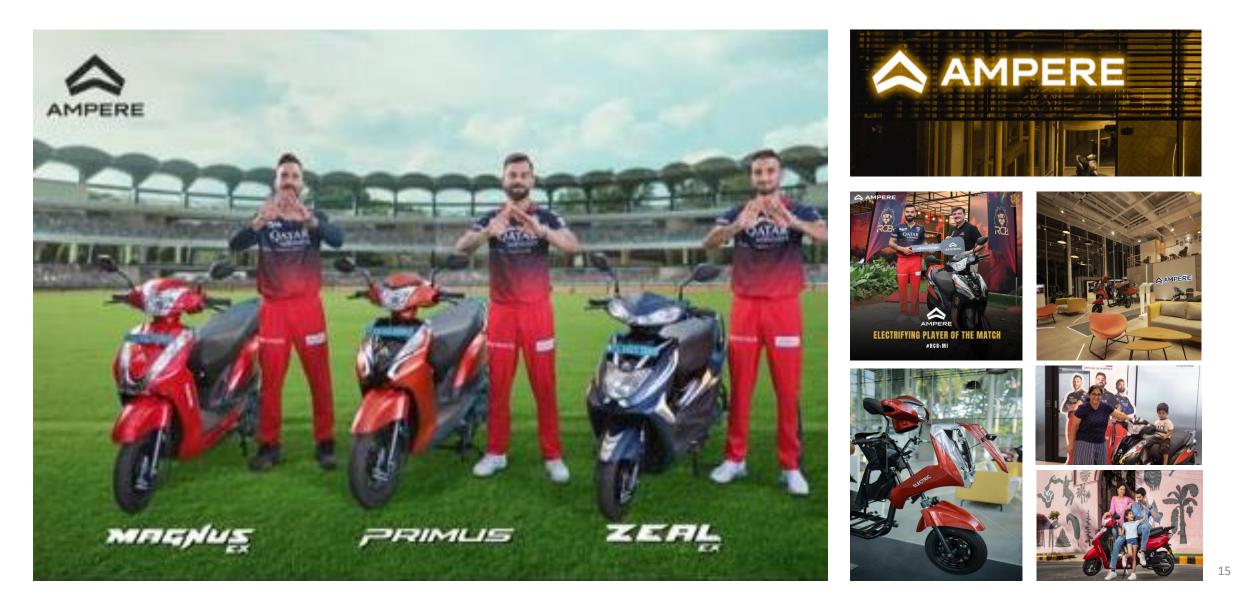

# Ŕ

The Best Electric Vehicle Marketing Campaign – Ampere & RCB campaign – May'23

Electric Vehicle Manufacturer -May'23

#### **GREAVES**

Ampere has been awarded for "The Best Digital & Social Media Campaign," 2nd runner-up for "The Best Creative Film of The Year," and "The Best Integrated Campaign" award! in Marketing & Communication category at the Acko Drive awards 2024